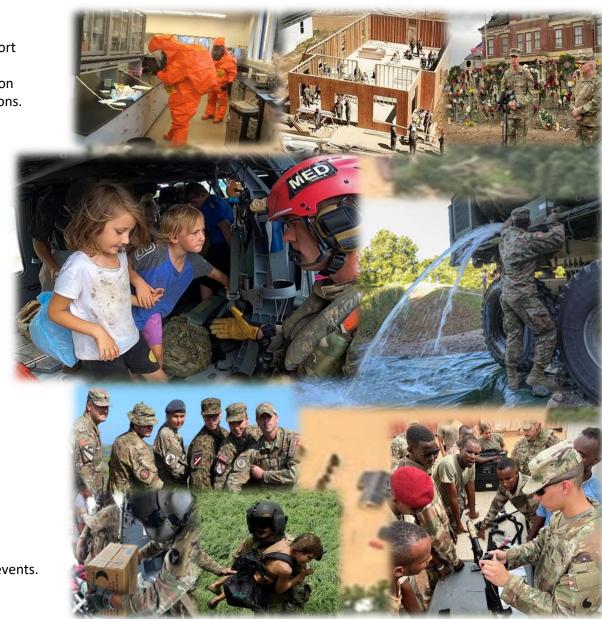

### **Domestic Response**

| ☐ Western KY Tornado Response surged to 638 pax – S&R Teams, | , Debris Clearing, and Humanitarian Support |
|--------------------------------------------------------------|---------------------------------------------|
| □ COVID-19 Support                                           |                                             |

■ East KY Flood Response peaked 400 pax - Aerial Rescue, Humanitarian support, Air management & Marion Water Relief. KYARNG helicopters rescued 303 citizens during the E KY flood & conducted 40 hoist missions.

#### **Federal Missions**

- $f \Box$  Current: Southwest Border, Kosovo, HOA
  - Upcoming: CENTCOM, EUCOM
- ☐ Community Missions: Camp Kamassa Engineer Construction Support
- Joint Readiness Training Center, Ft. Polk, LA; Truck Company Rotation
- Trade Winds 22: USSOUTHCOM Support (Belize)
- Military Exchange Program (Denmark)
- Ongoing State Partnership Program efforts (Ecuador & Djibouti)
- Hosted Ecuadorian Ambassador to the US, Chief of Defense
- Conducted Joint Logistics event in Ecuador

## **Significant Events:**

- ☐ Force Structure Growth: 38 DIVARTY (Louisville); 940th MP Co (Walton)
- P-3 BGS Air Park General Avn Industrial Airport/Airpark adjacent to BGS
- ☐ KyEM Presidential Declared Disasters, COVID-19, and multiple severe weather incidents and planned events.
- ☐ DR-4663 Severe Storms, Flash Flooding, Flooding, Landslides, Mudslides 26 Jul−11 Aug 2022
- CSEPP ongoing final destruction campaign nerve agent