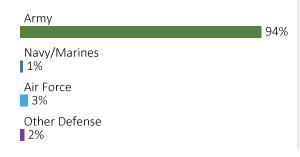

#### Allocations, By Type

### Allocations, By Service

**\$3.2 BILLION 57,46** TOTAL PAYROLL

57,462 TOTAL PERSONNEL