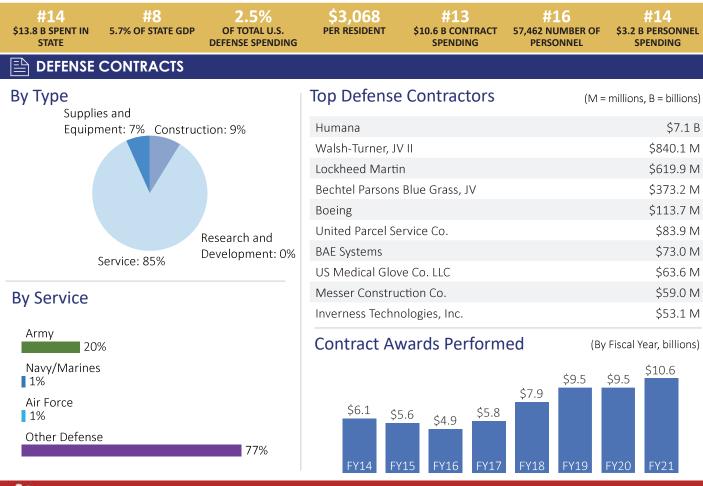

#### Allocations, By Type

### Allocations, By Service

**\$3.2 BILLION 57,46** TOTAL PAYROLL

57,462 TOTAL PERSONNEL