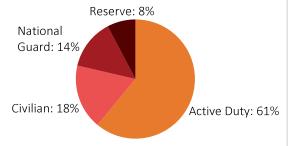

#### Allocations, By Type

### Allocations, By Service

**\$3.2 BILLION 57,46** TOTAL PAYROLL

57,462 TOTAL PERSONNEL