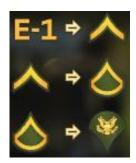

**Army Recruiting Ribbon**, All soldiers can earn the Army Recruiting Ribbon when their referral ships to BCT.

Accelerated promotion, Soldiers E-1 to E-3 can get promoted to the next rank in 60 days when referral ships to BCT.