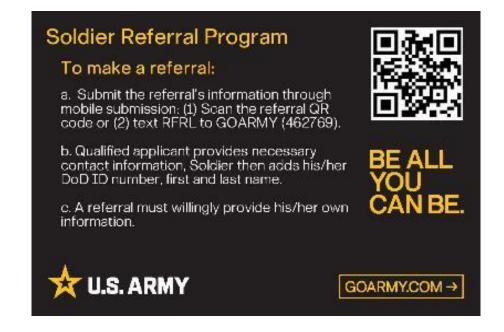

### **Soldier Referral Program**

**The Soldier Referral Program (SRP)** is for the entire Army (Active/Guard/Reserve) to contribute to the recruiting mission! Soldiers who refer an individual who contracts and ships to Basic Combat Training (BCT) are eligible for these incentives:

**Army Recruiting Ribbon**, All soldiers can earn the Army Recruiting Ribbon when their referral ships to BCT.

Accelerated promotion, Soldiers E-1 to E-3 can get promoted to the next rank in 60 days when referral ships to BCT.

**Promotion points**, Soldiers E-4 and E-5 can earn 10 Promotion points towards next rank.