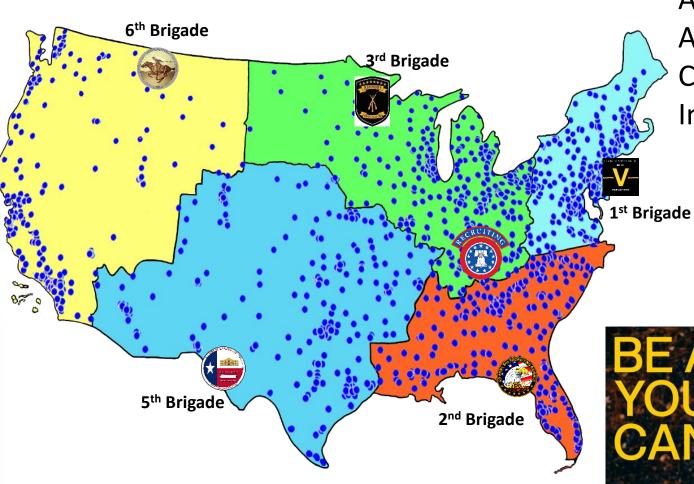

### **FY23 Recruiting Mission**

**5 Enlisted Recruiting Brigades** 

1 Medical Recruiting Brigade

1 Marketing & Engagement Brigade

1 Recruiting & Retention College

44 Battalions

256 Companies

1,341 Enlisted Recruiting Stations

110 Special Mission Recruiting Stations

7,515 RA and AR Recruiters

#### 1,800+ Locations World-wide