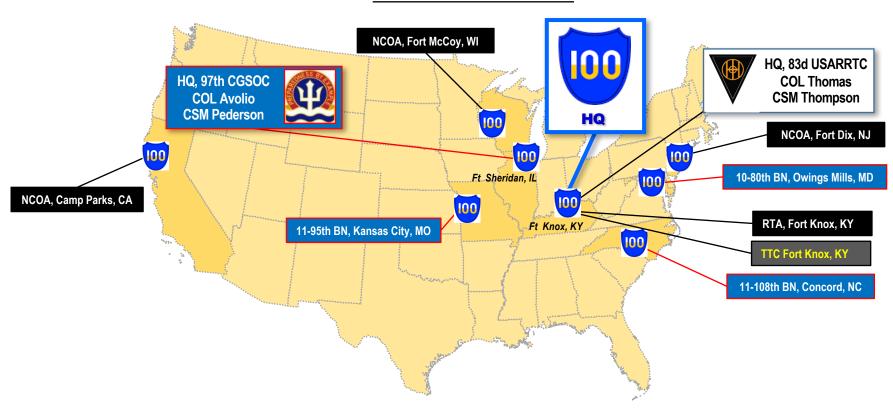

# 100th TD (LD) Leadership



<u>Commander</u> BG John C. Hafley

**Date Assumed Command**06 November 2021



Command Sergeant Major
CSM Sherri L. Turner

<u>Date Assigned</u>25 January 2021



Command Executive Officer

Mr. Nels T. Dolan

Date Assumed Responsibility
02 March 2020



## **100th Division (Leader Development)**



#### **UNIT LOCATIONS**



### **MISSION STATEMENT:**

As the Execution Agent for Leader Training in the Army Reserve, the 100th TD (LD) provides an education, training, and experience framework to develop leaders to succeed in anticipated operational environments.

## **Capabilities Overview**